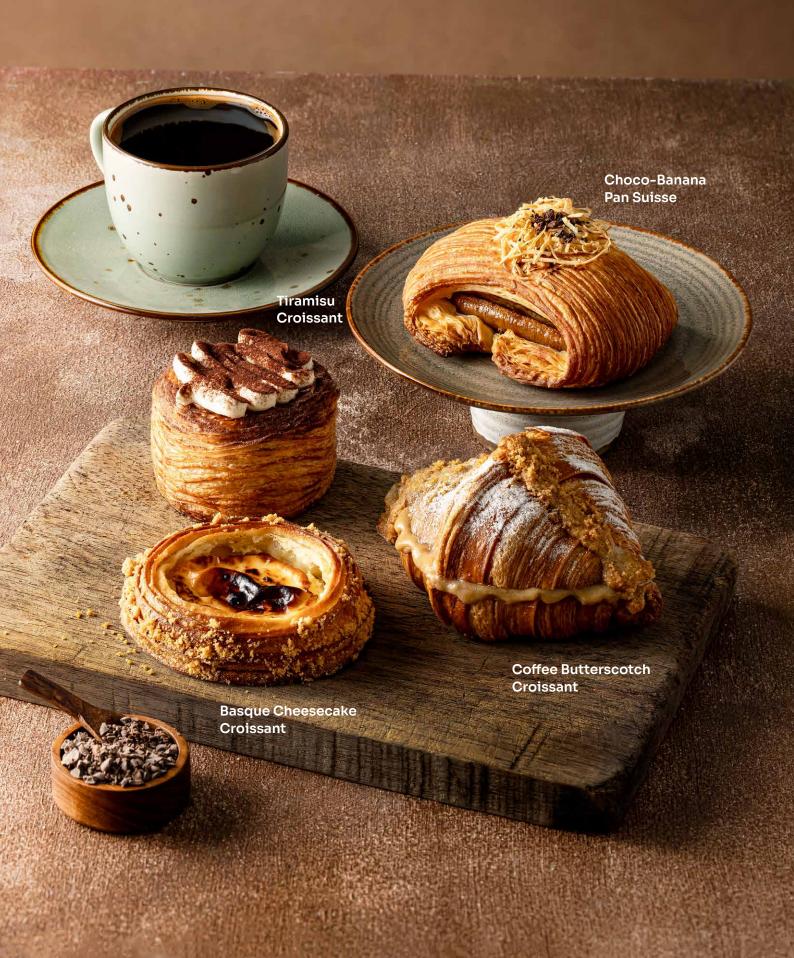

# **Croissant & Danish Pastry**

| Signature Croissant & Plain, Buttery.                                                     | 24 |
|-------------------------------------------------------------------------------------------|----|
| Pain Au Chocolat<br>Belgian Dark Chocolate Stick.                                         | 29 |
| Almond Croissant & S                                                                      | 36 |
| Coffee Butterscotch Croissant % Coffee Reduction, Butterscotch Frangipane.                | 36 |
| Choco-Banana Pain Suisse Fresh Banana, Pastrycream, Dark Chocolate, Cheddar Cheese.       | 33 |
| Lemper Pain Suisse   Authentic Ayam Lemper Filling.                                       | 33 |
| Berries Cheesecake Croissant Mix Berries Creamcheese Diplomat, Cookies Crumbs.            | 36 |
| Chocolate Rocher Croissant ® Dark Chocolate and Hazelnut Cream Filling, Chocolate Crumbs. | 36 |
| Pistachio Croissant ® Pistachio Cream Filing.                                             | 42 |
| Pain Au Beef & Cheese & Smoked Beef, BBQ Sauce, Cheese.                                   | 36 |
| Quiche Lorraine Croissant & Egg, Cream, Smoked Beef, Cheese.                              | 36 |
| Basque Cheesecake Croissant & Basque Cheesecake Mixture.                                  | 36 |
| Tiramisu Croissant 💋 Mascarpone, Creamcheese, Coffee reduction, Coffee pastry cream.      | 36 |
| Peach Cheese Danish Peach Slices, Creamcheese Diplomat.                                   | 33 |
| Strawberry Cheese Danish<br>Strawberry Slices, Creamcheese Diplomat.                      | 33 |
| Classic Kouign Amann Salted Butter, Caramelized Sugar.                                    | 24 |
| Cheese Patties Twisties Beef Patty, Savoury Cheese Fillings, Mozzarella.                  | 29 |
| Corn & Cheese Twisties Sweet Corn, Savoury Cheese Fillings, Mozzarella.                   | 29 |
| Raisin & Cheese Roll & Palm Sugar, Raisins, Pastry Cream, Creamcheese Frosting.           | 29 |
| Ensaymada Roll Creamcheese Frossting, Cheddar Cheese.                                     | 29 |