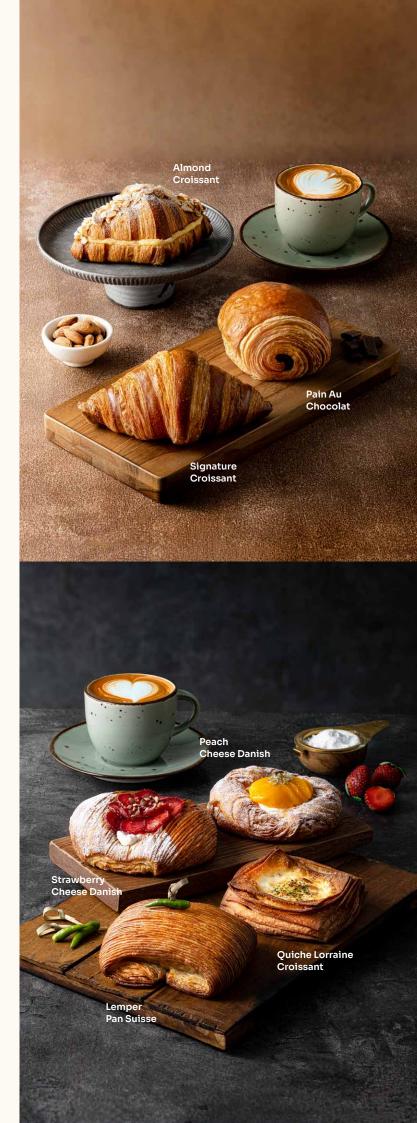

# **Croissant & Danish Pastry**

| Signature Croissant & Plain, Buttery.                                                     | 24 |
|-------------------------------------------------------------------------------------------|----|
| Pain Au Chocolat<br>Belgian Dark Chocolate Stick.                                         | 29 |
| Almond Croissant & S                                                                      | 36 |
| Coffee Butterscotch Croissant % Coffee Reduction, Butterscotch Frangipane.                | 36 |
| Choco-Banana Pain Suisse Fresh Banana, Pastrycream, Dark Chocolate, Cheddar Cheese.       | 33 |
| Lemper Pain Suisse   Authentic Ayam Lemper Filling.                                       | 33 |
| Berries Cheesecake Croissant Mix Berries Creamcheese Diplomat, Cookies Crumbs.            | 36 |
| Chocolate Rocher Croissant ® Dark Chocolate and Hazelnut Cream Filling, Chocolate Crumbs. | 36 |
| Pistachio Croissant ® Pistachio Cream Filing.                                             | 42 |
| Pain Au Beef & Cheese & Smoked Beef, BBQ Sauce, Cheese.                                   | 36 |
| Quiche Lorraine Croissant & Egg, Cream, Smoked Beef, Cheese.                              | 36 |
| Basque Cheesecake Croissant & Basque Cheesecake Mixture.                                  | 36 |
| Tiramisu Croissant 💋 Mascarpone, Creamcheese, Coffee reduction, Coffee pastry cream.      | 36 |
| Peach Cheese Danish Peach Slices, Creamcheese Diplomat.                                   | 33 |
| Strawberry Cheese Danish<br>Strawberry Slices, Creamcheese Diplomat.                      | 33 |
| Classic Kouign Amann Salted Butter, Caramelized Sugar.                                    | 24 |
| Cheese Patties Twisties Beef Patty, Savoury Cheese Fillings, Mozzarella.                  | 29 |
| Corn & Cheese Twisties Sweet Corn, Savoury Cheese Fillings, Mozzarella.                   | 29 |
| Raisin & Cheese Roll & Palm Sugar, Raisins, Pastry Cream, Creamcheese Frosting.           | 29 |
| Ensaymada Roll Creamcheese Frossting, Cheddar Cheese.                                     | 29 |