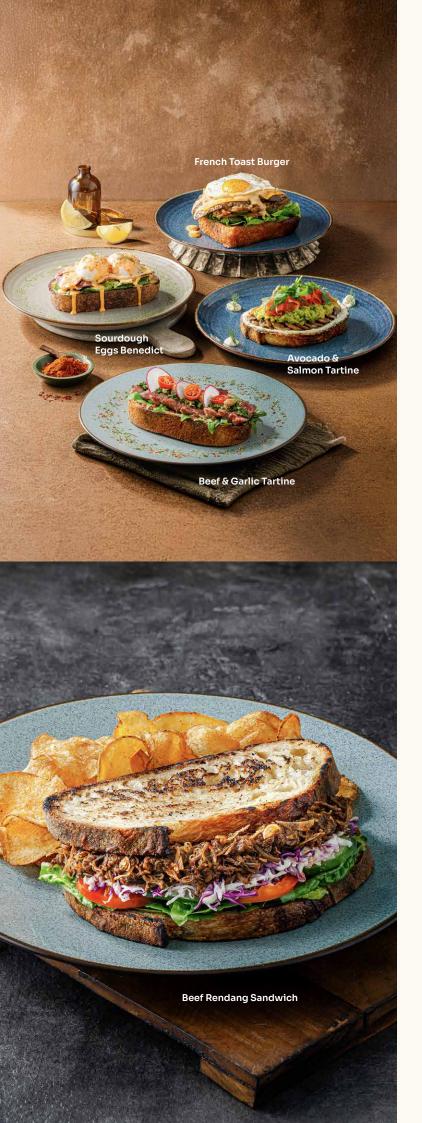

### All Day Brunch

| Truffle Eggs & Sourdough Runny Scrambled Egg, Truffle Cream, Butter, Sourdough Slices.                                                         | 69 |
|------------------------------------------------------------------------------------------------------------------------------------------------|----|
| Turkish Egg Focaccia Sous-vide Poached Egg, Garlic Yoghurt, Chili Oil, Basil Oil, Focaccia Slices.                                             | 69 |
| Egg Benedict with Sourdough & Sous-vide Poached Egg, Cheese Hollandaise Sauce, Beef Bacon, Sourdough Slice.                                    | 79 |
| Beef & Garlic Tartine Sirloin, Garlic Confit, Chimicurri, Tomato Jam, Sourdough Slice.                                                         | 89 |
| Avocado & Salmon Tartine &  Avocado, Smoked Salmon, Lemon Creamcheese, Roasted Mushroom, Sourdough Slice.                                      | 94 |
| French Toast Burger  Smashed Beef Patty, Sunny Egg, Caramelized Onion, Red Cheddar, Romaine Lettuce, Homemade Sauce, Brioche Slice, Royal Mix. | 89 |

### **Gourmet Sandwich**

Served with Homemade Potato Chips & Salad.

| Caesar Chicken Crois-sandwich Grilled Chicken, Romaine Lettuce, Smoked Beef, Caesar Dressing, Croissant.           | ₹ 79           |
|--------------------------------------------------------------------------------------------------------------------|----------------|
| Truffle Beef Crois-sandwich & Champignon Mushroom, Red Cheddar, Smoked Beef, Truffle Cream Sauce, Croissant.       | 89             |
| Croque Madame  Beef Bacon, Mornay Sauce, Sunny Egg, Mozzarella, Sourdough Slices.                                  | 79             |
| Cheesesteak Sandwich Sirloin, Red Cheeddar, Red Cheese Sauce, Roasted Mus Onion, Soft Baguette.                    | 89 shroom,     |
| Lox Bagel &<br>Smoked Salmon, Honey Miso Creamcheese, Sunny Eg<br>Pickled Kyuri, Soft Bagel.                       | <b>89</b>      |
| Buttermilk Chicken Bagel & C<br>Deep Fried Buttermilk Chicken, Caramelized Onion,<br>Korean Sauce, Soft Bagel.     | 89             |
| Spicy Tuna Sandwich Spicy Tuna Garlic Aioli, Romaine Lettuce, Hard Boiled Romaine Lettuce, Focaccia Slices.        | <b>79</b> Egg, |
| Beef Rendang Sandwich & L<br>Homemade Beef Rendang, Mixed Cabbage, Fried Sha<br>Romaine Lettuce, Sourdough Slices. | <b>89</b> Not, |