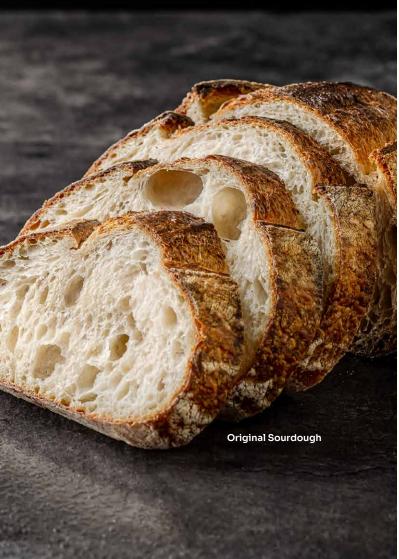

## **Artisan Bread Loaf**

| Artisan Toast Bread Fine Wholewheat.                                         | 29 |
|------------------------------------------------------------------------------|----|
| Multigrain Toast Bread Serine Wholewheat, Mix Seeds, Mix Grains.             | 33 |
| Brioche Loaf<br>Buttery, Milky.                                              | 39 |
| Cranberry Cheese Bread Wew Wholewheat, Dried Cranberry, Cheddar Cheese.      | 39 |
| Walnut Raisin Bread We Wholewheat, Walnuts, Raisins.                         | 39 |
| Original Sourdough Naturally Leavened Bread.                                 | 39 |
| Sourdough Brownie Naturally Leavened Bread, Dark Chocolate, Chocolate Chips. | 49 |