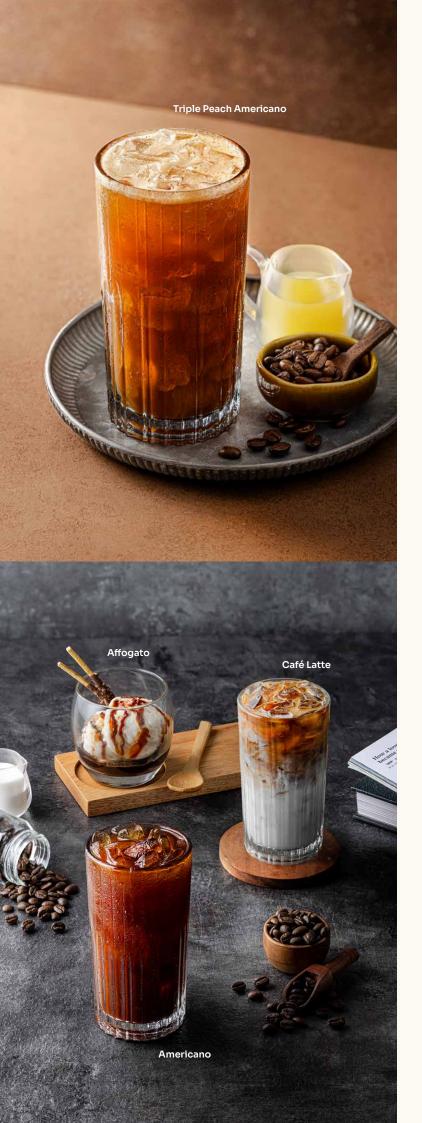

| <b>FORE Signature</b>                                                                                                                                                   |       | R  | L  |
|-------------------------------------------------------------------------------------------------------------------------------------------------------------------------|-------|----|----|
| Butterscotch Sea Salt Latte  A blend of butterscotch and house blend with a soft cream sea salt topping on top.                                                         | (1)   | 33 | 40 |
| Aren Latte The taste of palm sugar blends perfectly with premium espresso. Fore Coffee's best-selling menu.                                                             | (H/I) | 29 | 36 |
| Pandan Latte Latte with a unique taste and aroma from natural pandan extract. Special menu from Fore Coffee.                                                            | (H/I) | 29 | 36 |
| Kopi Dari Tani b  Bold flavors and aromas of Indonesian coffee pair with the richness of authentic Indonesian palm sugar.                                               | (1)   | 24 | 31 |
| Buttercream Latte Buttercream Coffee topping on caramel latte.                                                                                                          | (1)   | 31 | 38 |
| <b>Americano Series</b>                                                                                                                                                 |       | R  | L  |
| Manuka Americano A blend of manuka honey and refreshing Classic Blend Fore.                                                                                             | (H/I) | 29 | 36 |
| Triple Peach Americano   Peach coffee is a blend of coffee flavors, three types of peaches and elderflower aroma which creates a fresh and harmonious coffee sensation. | (1)   | 29 | 36 |
| Berry Manuka Americano A blend of Strawberry and Manuka flavors with a refreshing Classic Blend Fore.                                                                   | (1)   | 31 | 38 |
| Classic Coffee                                                                                                                                                          |       | R  | L  |
| <b>Espresso</b> Pure, unbleached Arabica coffee bean extract.                                                                                                           | (H)   | 19 | -  |
| Americano  An espresso shot mixed with a glass of water, delivering an ideal balance of character, aroma, and flavor.                                                   | (H/I) | 22 | 29 |
| Affogato Espresso, vanilla ice cream, topped with chocolate almond stick.                                                                                               | (1)   | 39 | -  |
| Café Latte Espresso blend and milk with a thin layer of foam on top without additional sugar.                                                                           | (1)   | 29 | 36 |
| Cappuccino Blend of espresso and milk with a think layer of foam on top without additional sugar.                                                                       | (H)   | 29 | 36 |
| Piccolo Latte One shot espresso and milk.                                                                                                                               | (H)   | 27 | -  |
| Flat White Espresso, milk, thin foam.                                                                                                                                   | (H)   | 31 | -  |
|                                                                                                                                                                         |       |    |    |

Chef's Recommendation

| <b>Espresso Based</b>                                                                                                                                                                                                                                                                                                           |                | R              | L  |
|---------------------------------------------------------------------------------------------------------------------------------------------------------------------------------------------------------------------------------------------------------------------------------------------------------------------------------|----------------|----------------|----|
| Caramel Praline Macchiato &  Latte with Praline sauce and caramel with a sweet taste and aroma.                                                                                                                                                                                                                                 | (H/I)          | 33             | 40 |
| Bumi Latte The creamy and subtly sweet sensation of caramel and butterscotch sauce blends with authentic Indonesian coffer                                                                                                                                                                                                      | ( )            | 24             | 31 |
| <b>Double Iced Shaken</b> Classic blend of 2 shots of espresso with milk and cream.                                                                                                                                                                                                                                             | (1)            | 33             | -  |
| Nutty Oat Latte ❤️ Latte with oat milk and also a delicious blend of hazelnuts.                                                                                                                                                                                                                                                 | (I)            | 39             | 46 |
| Buttercream Tiramisu Latte 🏚                                                                                                                                                                                                                                                                                                    | (I)            | 33             | 40 |
| Buttercream Tiramisu topping on praline latte.                                                                                                                                                                                                                                                                                  |                |                |    |
| Buttercream Tiramisu topping on praline latte.                                                                                                                                                                                                                                                                                  |                |                |    |
| Manual Brew                                                                                                                                                                                                                                                                                                                     |                | R              | L  |
|                                                                                                                                                                                                                                                                                                                                 | (H/I)          | •              | _  |
| Manual Brew  Blueberry Blast Bold notes of blueberry, banana, and caramel with a                                                                                                                                                                                                                                                | (H/I)<br>(H/I) | 42             | -  |
| Manual Brew  Blueberry Blast Bold notes of blueberry, banana, and caramel with a winey body and vibrant sweetness.  Bali Kintamani Bright notes of grapefruit, smooth caramel, rich chocolate,                                                                                                                                  | ` ,            | 42             | -  |
| Manual Brew  Blueberry Blast Bold notes of blueberry, banana, and caramel with a winey body and vibrant sweetness.  Bali Kintamani Bright notes of grapefruit, smooth caramel, rich chocolate, and a hint of black tea with a balanced, medium body.  Flores Manggarai  Vibrant harmony of bright tropical fruit notes, layered | (H/I)          | 42<br>42<br>42 | -  |