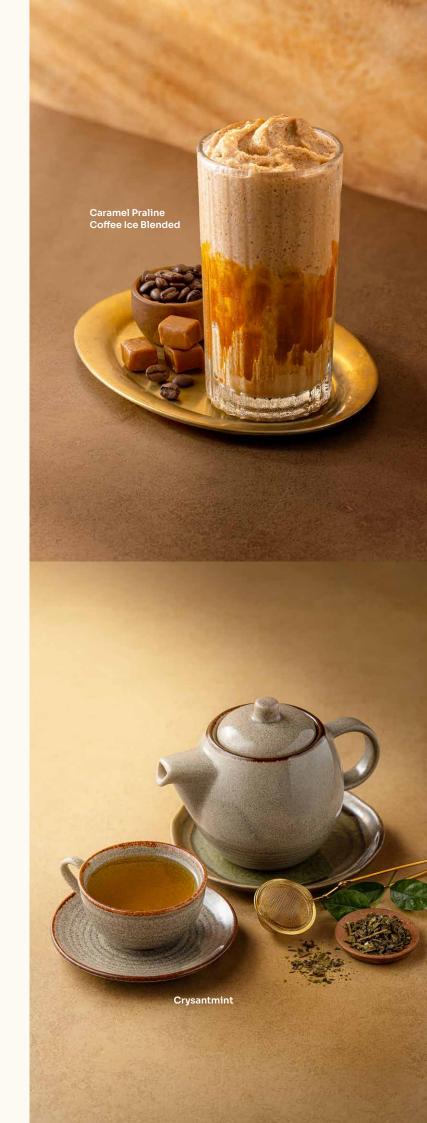

| Ice Blended                                                                          |     |    | L  |
|--------------------------------------------------------------------------------------|-----|----|----|
| Caramel Praline Coffee Ice Blended & Special ice blended praline with selected milk. | (1) | 33 | 40 |
| Matcha Ice Blended Special ice blended matcha with selected milk.                    | (I) | 33 | 40 |
| Strawberry Ice Blended Ice blended special strawberry with selected milk.            | (I) | 33 | 40 |
| Chocolate Ice Blended                                                                | (I) | 36 | 43 |