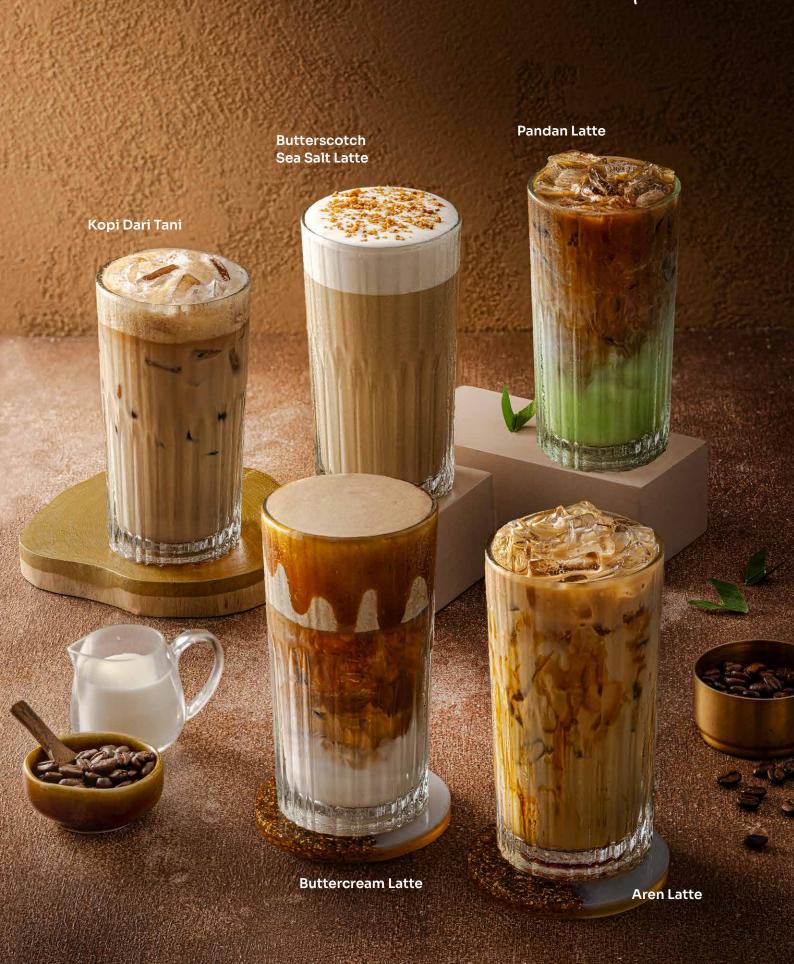

Chef's Recommendation

| <b>Espresso Based</b>                                                                                                                                                                                                                                                                                                           |                | R              | L  |
|---------------------------------------------------------------------------------------------------------------------------------------------------------------------------------------------------------------------------------------------------------------------------------------------------------------------------------|----------------|----------------|----|
| Caramel Praline Macchiato &  Latte with Praline sauce and caramel with a sweet taste and aroma.                                                                                                                                                                                                                                 | (H/I)          | 33             | 40 |
| Bumi Latte The creamy and subtly sweet sensation of caramel and butterscotch sauce blends with authentic Indonesian coffer                                                                                                                                                                                                      | ( )            | 24             | 31 |
| <b>Double Iced Shaken</b> Classic blend of 2 shots of espresso with milk and cream.                                                                                                                                                                                                                                             | (1)            | 33             | -  |
| Nutty Oat Latte ❤️ Latte with oat milk and also a delicious blend of hazelnuts.                                                                                                                                                                                                                                                 | (I)            | 39             | 46 |
| Buttercream Tiramisu Latte 🏚                                                                                                                                                                                                                                                                                                    | (I)            | 33             | 40 |
| Buttercream Tiramisu topping on praline latte.                                                                                                                                                                                                                                                                                  |                |                |    |
| Buttercream Tiramisu topping on praline latte.                                                                                                                                                                                                                                                                                  |                |                |    |
| Manual Brew                                                                                                                                                                                                                                                                                                                     |                | R              | L  |
|                                                                                                                                                                                                                                                                                                                                 | (H/I)          | •              | _  |
| Manual Brew  Blueberry Blast Bold notes of blueberry, banana, and caramel with a                                                                                                                                                                                                                                                | (H/I)<br>(H/I) | 42             | -  |
| Manual Brew  Blueberry Blast Bold notes of blueberry, banana, and caramel with a winey body and vibrant sweetness.  Bali Kintamani Bright notes of grapefruit, smooth caramel, rich chocolate,                                                                                                                                  | ` ,            | 42             | -  |
| Manual Brew  Blueberry Blast Bold notes of blueberry, banana, and caramel with a winey body and vibrant sweetness.  Bali Kintamani Bright notes of grapefruit, smooth caramel, rich chocolate, and a hint of black tea with a balanced, medium body.  Flores Manggarai  Vibrant harmony of bright tropical fruit notes, layered | (H/I)          | 42<br>42<br>42 | -  |