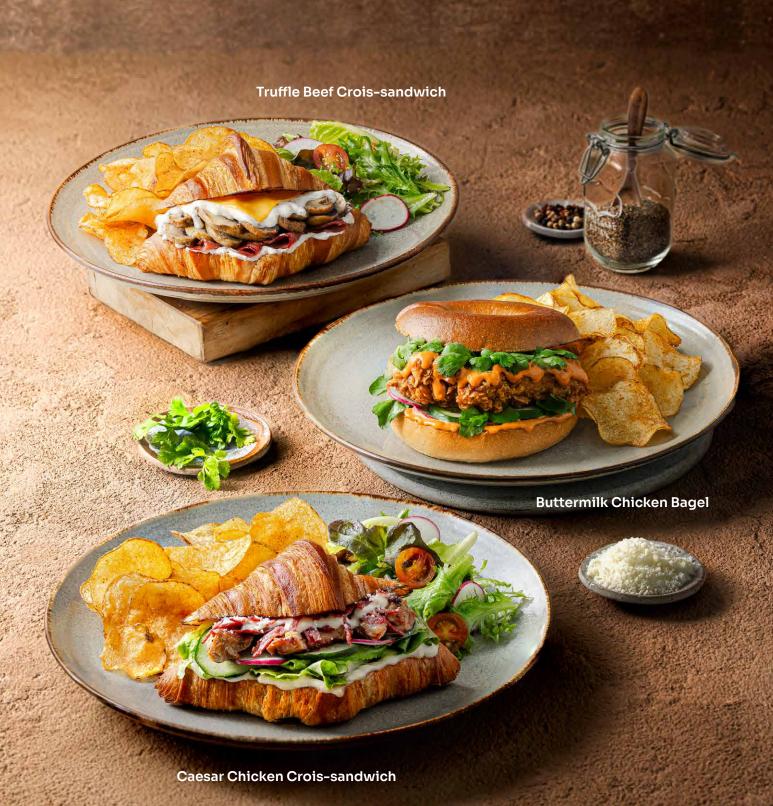

### **Gourmet Sandwich**

Served with Homemade Potato Chips & Salad.

| Caesar Chicken Crois-sandwich Grilled Chicken, Romaine Lettuce, Smoked Beef, Caesar Dressing, Croissant.           | ₹ 79           |
|--------------------------------------------------------------------------------------------------------------------|----------------|
| Truffle Beef Crois-sandwich & Champignon Mushroom, Red Cheddar, Smoked Beef, Truffle Cream Sauce, Croissant.       | 89             |
| Croque Madame  Beef Bacon, Mornay Sauce, Sunny Egg, Mozzarella, Sourdough Slices.                                  | 79             |
| Cheesesteak Sandwich Sirloin, Red Cheeddar, Red Cheese Sauce, Roasted Mus Onion, Soft Baguette.                    | 89 shroom,     |
| Lox Bagel &<br>Smoked Salmon, Honey Miso Creamcheese, Sunny Eg<br>Pickled Kyuri, Soft Bagel.                       | <b>89</b>      |
| Buttermilk Chicken Bagel & C<br>Deep Fried Buttermilk Chicken, Caramelized Onion,<br>Korean Sauce, Soft Bagel.     | 89             |
| Spicy Tuna Sandwich Spicy Tuna Garlic Aioli, Romaine Lettuce, Hard Boiled Romaine Lettuce, Focaccia Slices.        | <b>79</b> Egg, |
| Beef Rendang Sandwich & L<br>Homemade Beef Rendang, Mixed Cabbage, Fried Sha<br>Romaine Lettuce, Sourdough Slices. | <b>89</b> Not, |