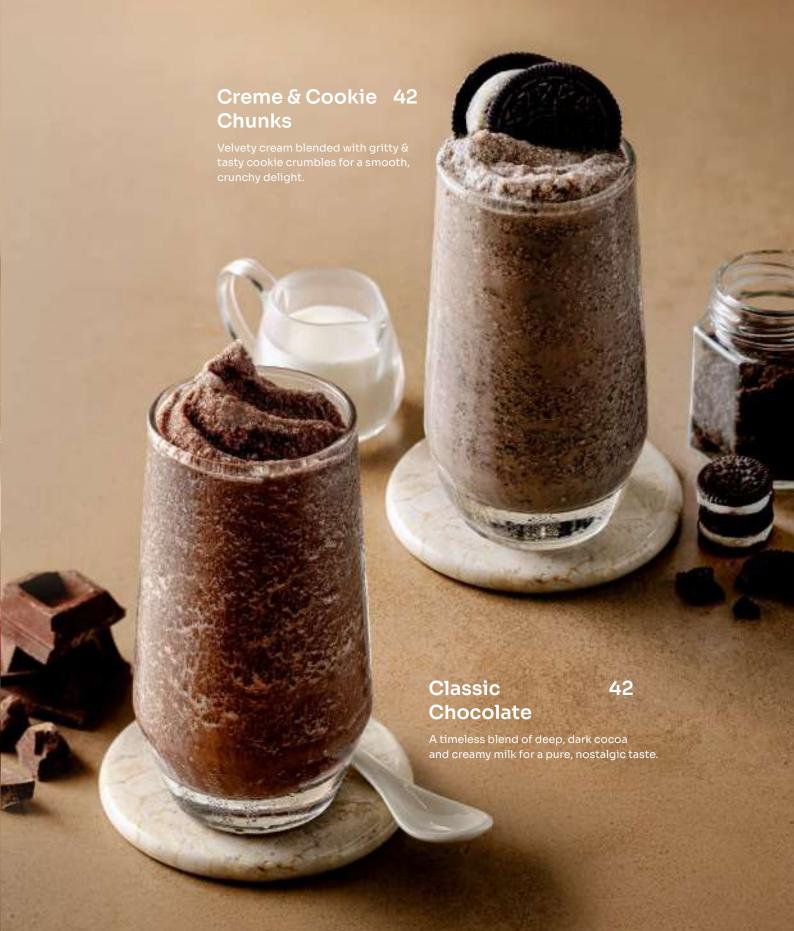

### Chocolate Ice Blended

Velvety chocolate blended into a smooth, frosty delight. Rich, creamy, and deeply satisfying.