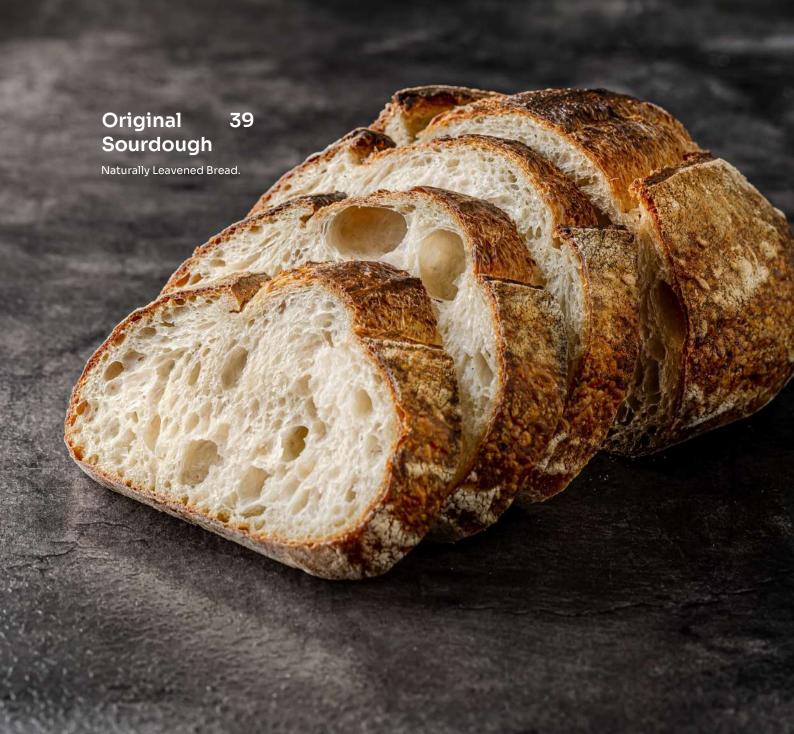

### Artisan **Bread Loaf**

**Artisan Toast Bread** 

Fine Wholewheat.

29 Brioche Loaf

Buttery, Milky.

39 Walnut Raisin Bread №

Wholewheat, Walnuts, Raisins.

39