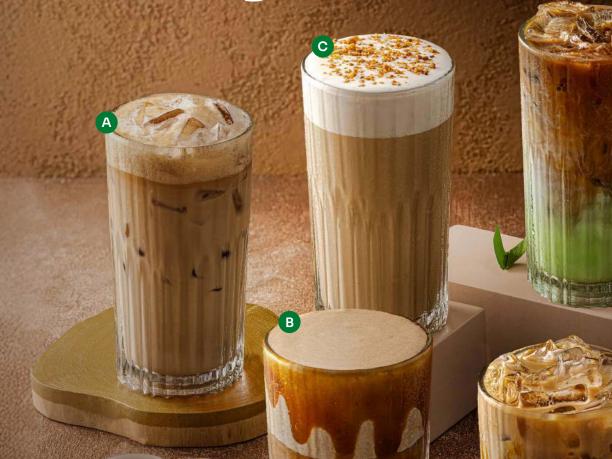

#### 36 **Aren Latte**

The taste of palm sugar blends perfectly with premium espresso. Fore Coffee's best-selling menu.

### **Butterscotch** Sea Salt Latte &

40

C

A blend of butterscotch and house blend with a soft cream sea salt topping on top.

Barista's Recommendation

Plant-based

38

#### Caramel 40 Praline Macchiato &

Latte with Praline sauce and caramel with a sweet taste and aroma.

Buttercream 40 Tiramisu Latte 🕭

A blend of butterscotch and house blend with a soft cream. Double Iced 33 Shaken Latte