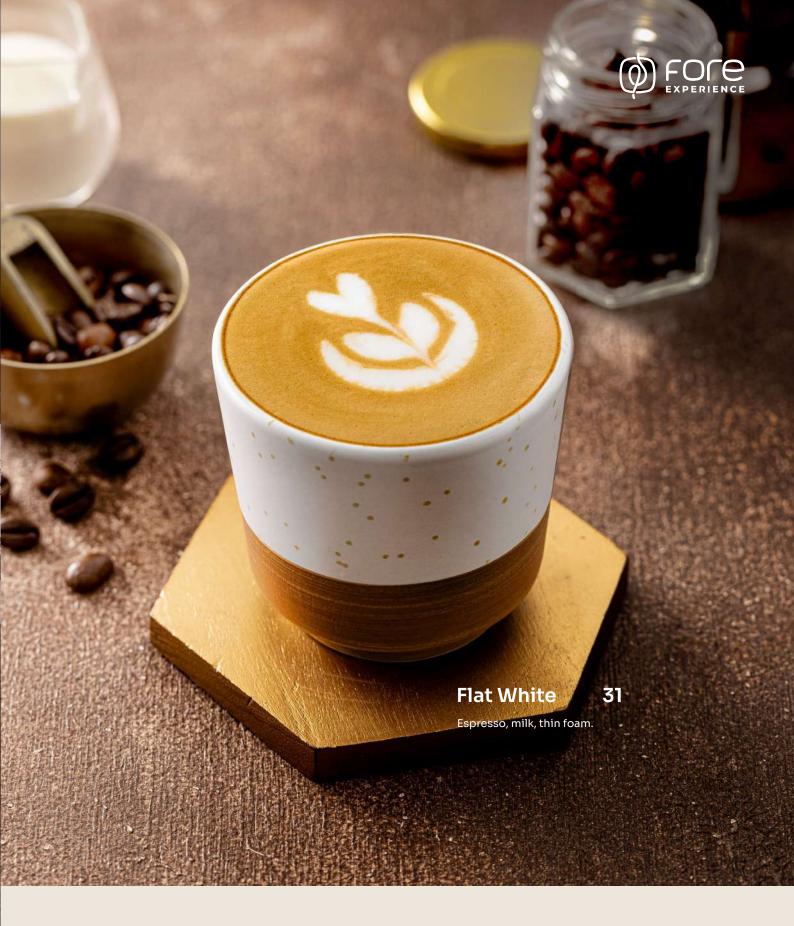

### **Affogato**

39

Espresso, vanilla ice cream, topped with chocolate almond stick.

**Café Latte** 

36

Espresso blend and milk with a thin layer of foam on top without additional sugar.