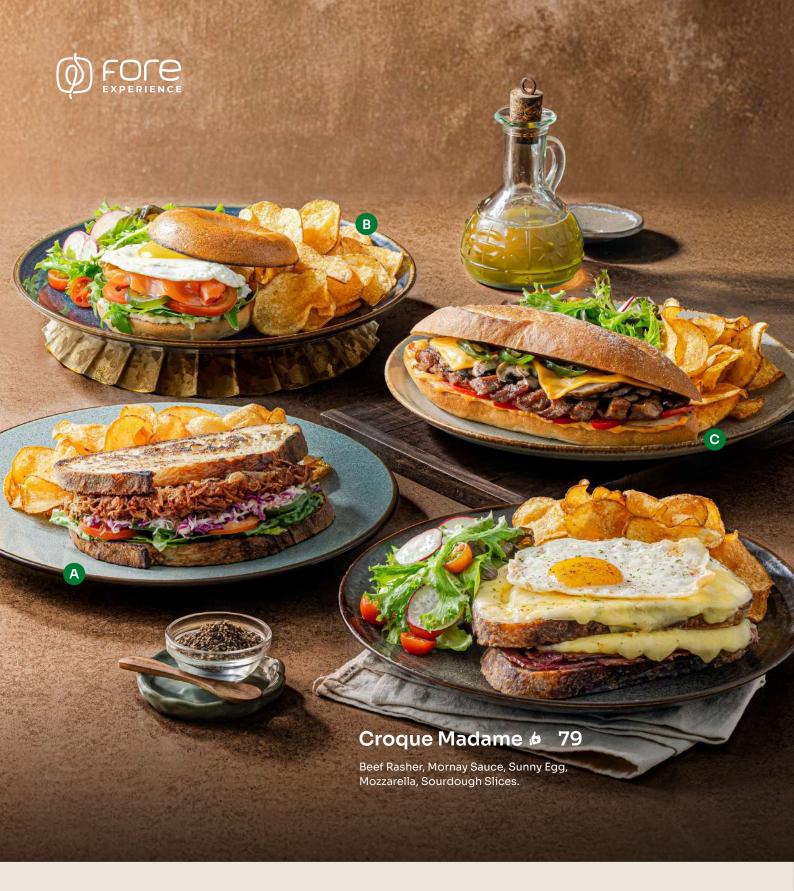

### Egg Benedict 79 with Sourdough 6

Sous-vide Poached Egg, Cheese Hollandaise Sauce, Sliced Beef, Sourdough Slice.