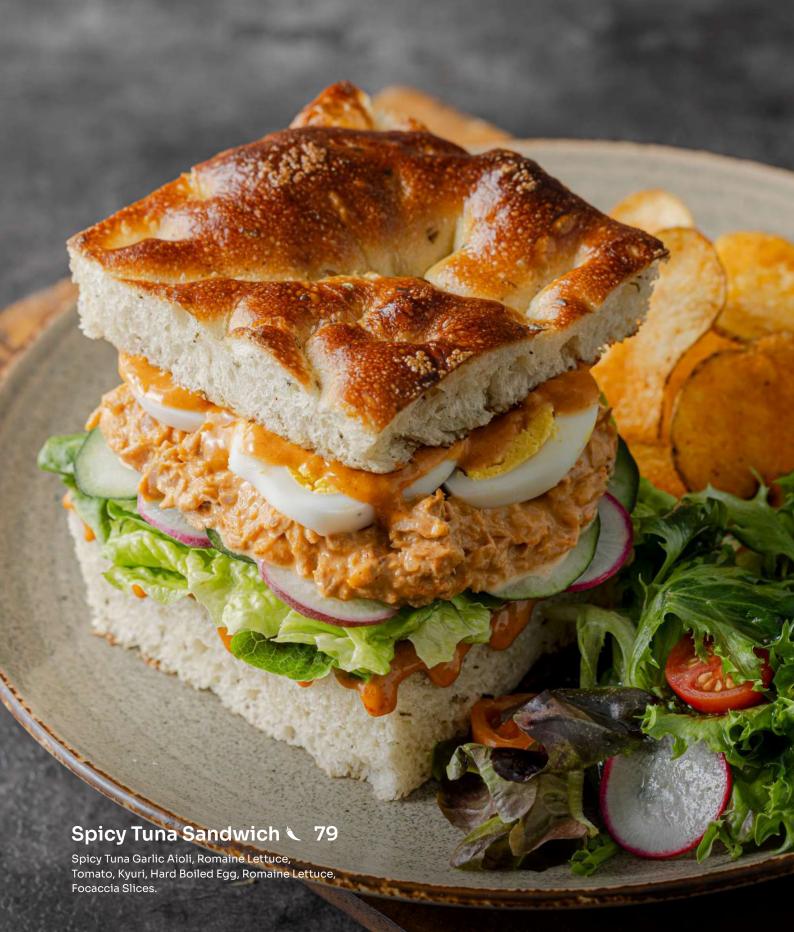

### **Beef Rendang** Sandwich &

Homemade Beef Rendang, Mixed Cabbage, Fried Shallot, Romaine Lettuce, Sourdough Slices.