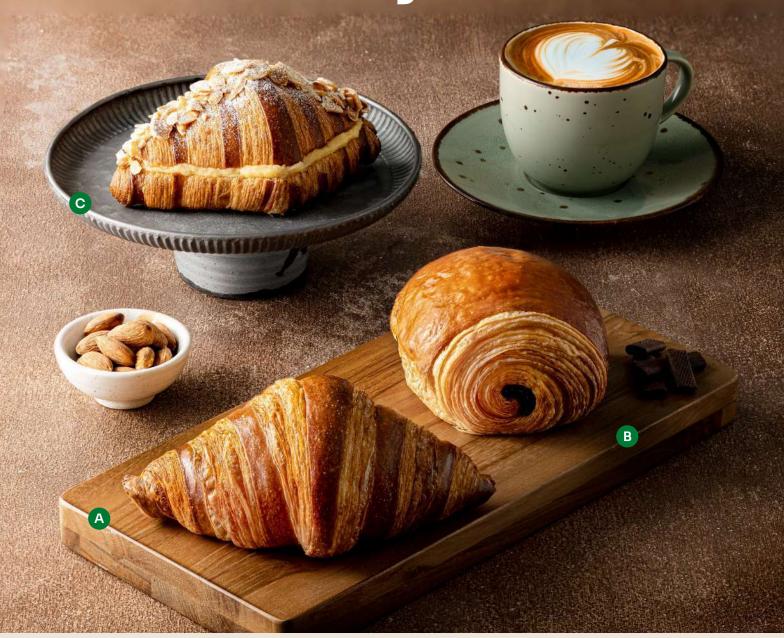

## Croissant & Danish Pastry

Signature Croissant b

Plain, Buttery.

24

Pain Au Chocolat

Belgian Dark Chocolate Stick.

29

Almond 36
Croissant 6

Frangipane (Almond Cream).

Mascarpone, Creamcheese, Coffee reduction, Coffee pastry cream.