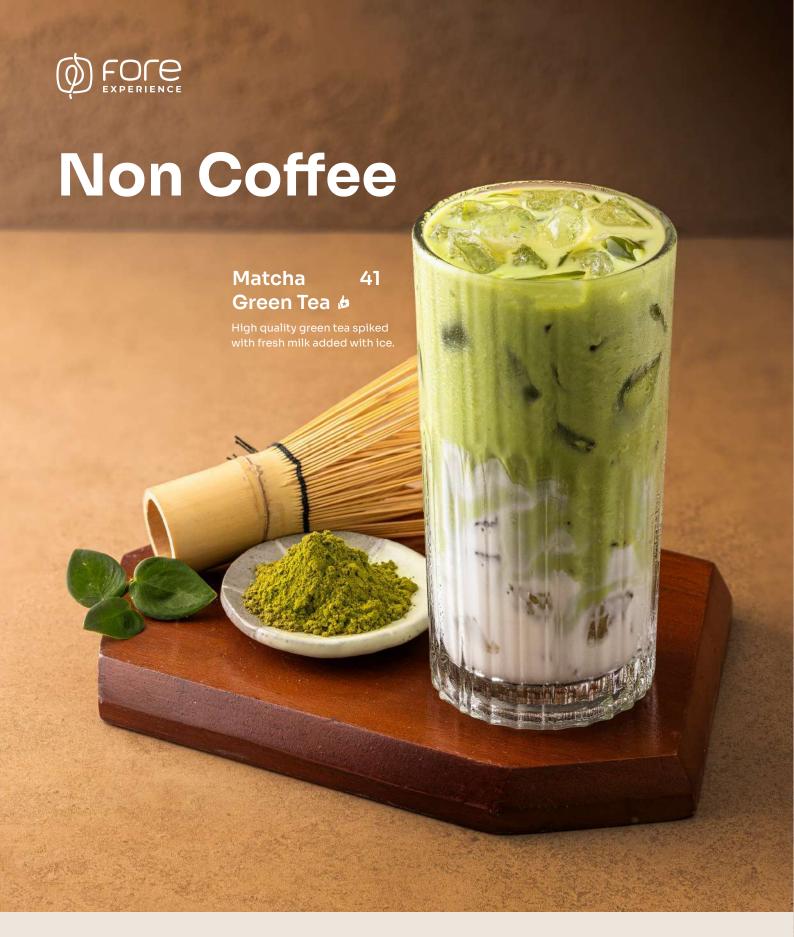

e 42 Cinnamon Thrill 6

Apple soda meets a hint of cinnamon, bringing a refreshing twist with just the right touch of spice.



### Refresher



hibiscus, and yakult which provide freshness all day long.

### Sunny Citrus 38 **Jasmine**

A special blend of tropical fruit flavors, Manuka honey and jasmine tea that is both refreshing and aromatic.

### Coco Peach Fusion &

Refreshing flavors of peach, lychee, orange citrus, and coconut water.



### Iced Lychee Tea 32

Bold black tea brewed cold and brightened with juicy lychee for a lightly sweet, refreshing lift.

### Iced Lemon Tea 32

Chilled black tea meets a splash of lemon, bringing a clean, citrusy edge to every sip.

### **Iced Peach Tea**

Black tea brewed cold with ripe peach, balancing boldness and fruitiness in one smooth sip.



#### Almond Choco w 46

The classic chocolate from Fore Coffee combined with almond milk is complemented by the crunchy sensation of choco granola.

#### Dark Chocolate &

Made from 100% dark chocolate and milk.

#### Classic Milo

41

32

The classic chocolate drink with malt flavor combines with special creamy sauce and soft quality milk.



### Fore Junior

### Vanilla 29 O' Crumbs

The combination of vanilla, butterscotch, and milk complemented by caramel and oreo topping.

# (Q) Fore

### Choco 29 Caramel Cloud

The delicious cream salted caramel mixed with dark chocolate is perfect for brightening up the day



### Butterscotch 29 Milk Crumble 6

Butterscotch with a mixture of caramel, milk with sea salt cream and caramel crumble as a topping.



Ice Blended & Milkshake

#### Match