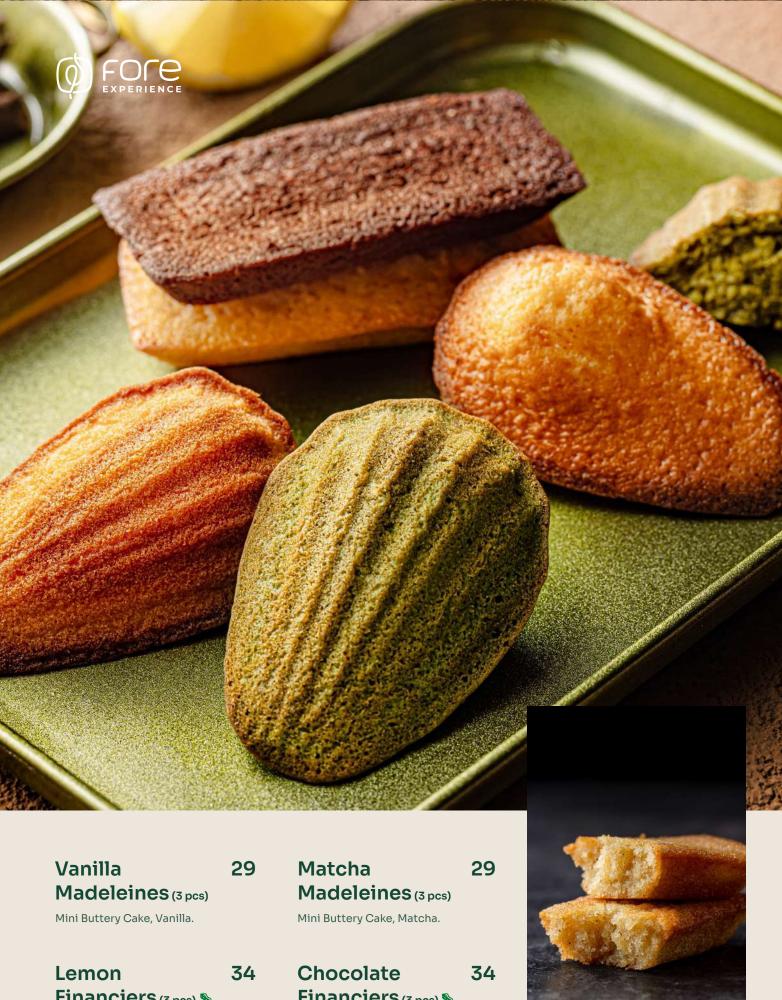

### Basque Cheesecake

Basque Cheesecake Mixture, Vanilla.

Financiers (3 pcs) %

Mini Almond Cake, Lemon.

Financiers (3 pcs) %

Mini Almond Cake, Dark Chocolate.