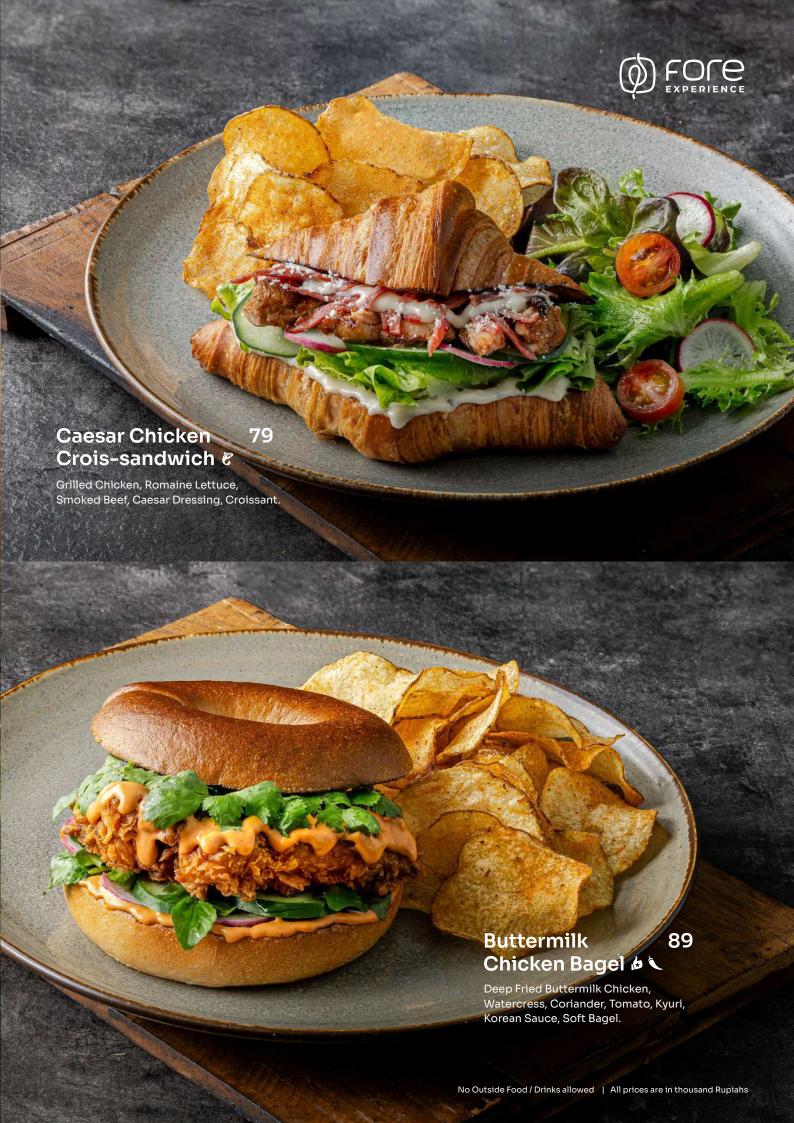

#### Avocado & 94 Salmon Tartine €

Avocado, Smoked Salmon, Lemon Creamcheese, Roasted Mushroom, Sourdough Slice.

Served with Homemade Potato Chips & Salad.

Truffle Beef 89
Crois-sandwich 6

Champignon Mushroom, Red Cheddar, Smoked Beef, Truffle Cream Sauce, Croissant.

### Lox Bagel €

Smoked Salmon, Honey Miso Creamcheese, Sunny Egg, Tomato, Arugula, Pickled Kyuri, Soft Bagel.

89