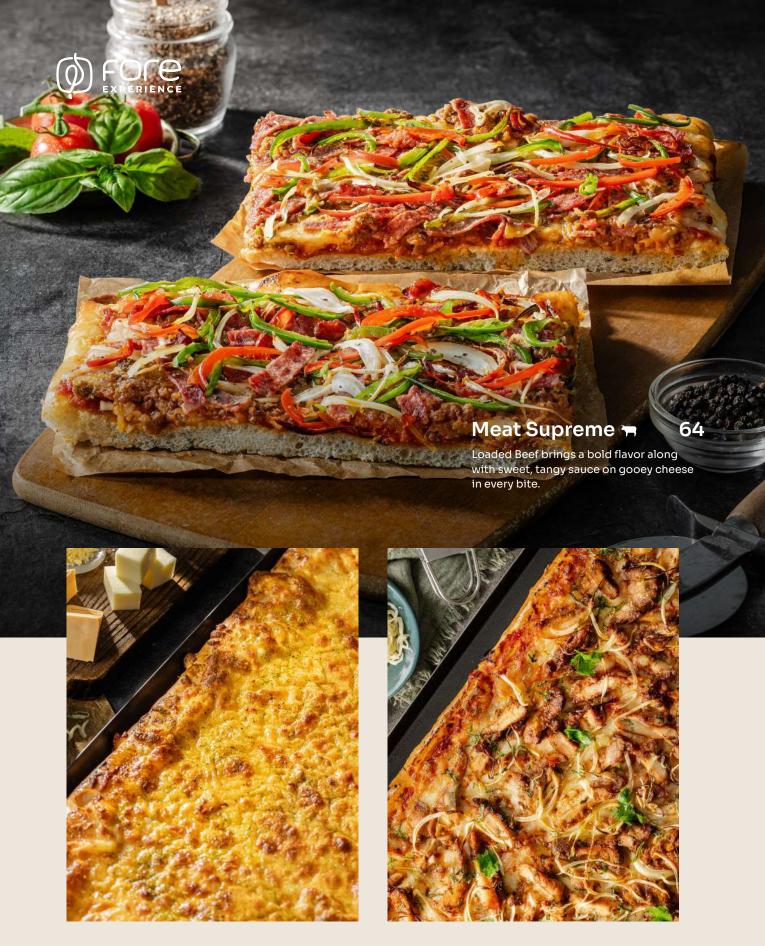

# THE LONGSLICE LOSSER

Truffle Ai Funghi 🕭 💅 59

Earthy mushrooms, melty mozzarella. Simple, soulful and seriously satisfying.

### Quattro Formaggi 🏚 64

Four kinds of cheese: mornay sauce, red cheddar, mozzarella, parmesan come together in a perfect balance, creamy & layered for full flavor in every bite.