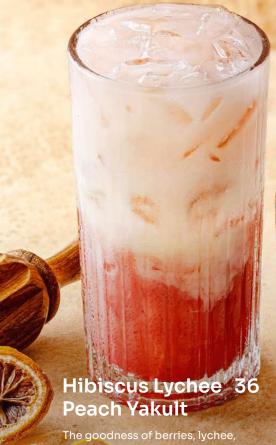

# Pinaricano 6 42

Refreshing and bold goes together in this tropical dance of a coffee mocktail.

### Cinnapine **Bliss**

Apple and pineapple swirl into creamy caramel, finished with a dash of cinnamon for a cozy tropical kick.

### Fruity Spice-presso 🛭

A splash of tropical fruit tops a creamy coffee base, finished with a hint of spice for a refreshing twist.



### Mocktail

### Tropicoco 42 Burnt Sienna 6

Zesty orange and creamy coconut swirl with bold black tea, touched by caramel for a smooth, toasted twist.

### Lychee Rose 42 Sparkle

Lychee and strawberry sparkle over ice, with a whisper of rose for a crisp, floral finish.

### Applespice 42 Cinnamon Thrill 6

Apple soda meets a hint of cinnamon, bringing a refreshing twist with just the right touch of spice.



### Refresher



hibiscus, and yakult which provide freshness all day long.

### Sunny Citrus 38 **Jasmine**

A special blend of tropical fruit flavors, Manuka honey and jasmine tea that is both refreshing and aromatic.

### Coco Peach Fusion &

Refreshing flavors of peach, lychee, orange citrus, and coconut water.



### Iced Lychee Tea 32

Bold black tea brewed cold and brightened with juicy lychee for a lightly sweet, refreshing lift.

### Iced Lemon Tea 32

Chilled black tea meets a splash of lemon, bringing a clean, citrusy edge to every sip.

### **Iced Peach Tea**

Black tea brewed cold with ripe peach, balancing boldness and fruitiness in one smooth sip.



#### Almond Choco w 46

The classic chocolate from Fore Coffee combined with almond milk is complemented by the crunchy sensation of choco gr