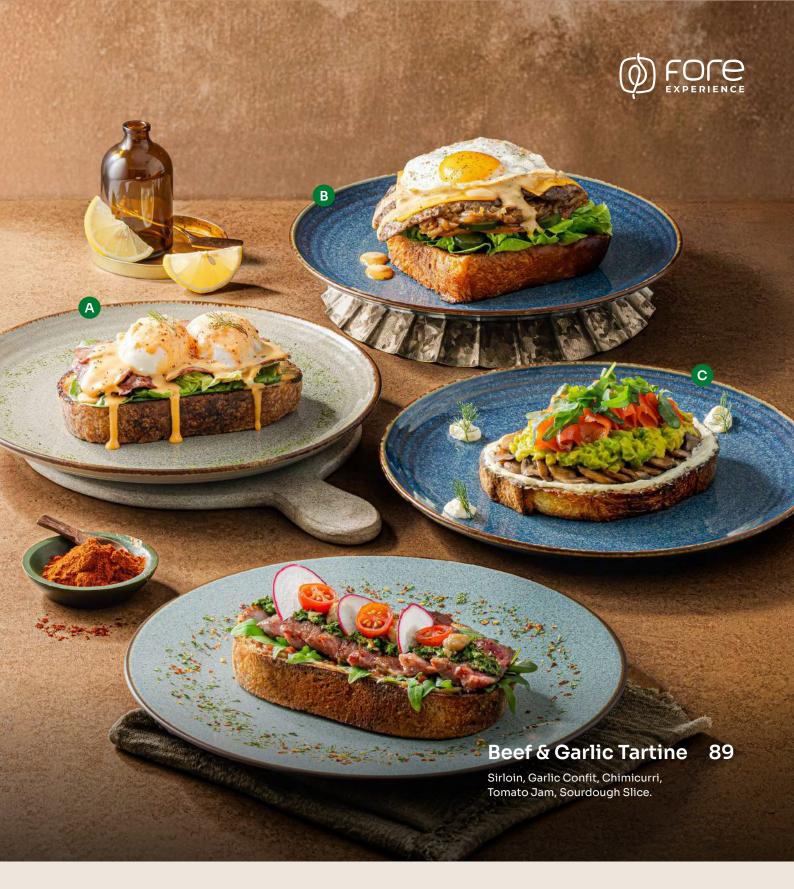

### Egg Benedict 79 with Sourdough 6

Sous-vide Poached Egg, Cheese Hollandaise Sauce, Sliced Beef, Sourdough Slice.

### Beef & Egg 89 French Toast 6

Smashed Beef Patty, Sunny Egg, Caramelized Onion, Red Cheddar, Romaine Lettuce, Homemade Sauce, Brioche Slice, Royal Mix.

#### Avocado & 94 Salmon Tartine €

Avocado, Smoked Salmon, Lemon Creamcheese, Roasted Mushroom, Sourdough Slice.

Served with Homemade Potato Chips & Salad.

Truffle Beef 89
Crois-sandwich 6

Champignon Mushroom, Red Cheddar, Smoked Beef, Truffle Cream Sauce, Croissant.