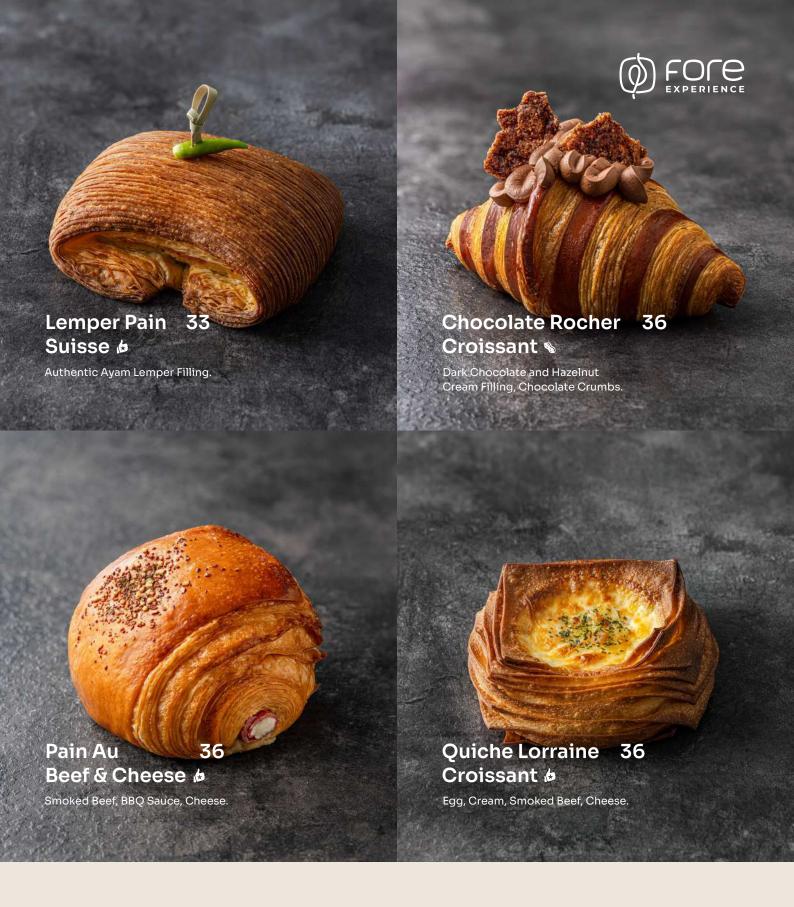

## Croissant & Danish Pastry

Signature Croissant b

Plain, Buttery.

24

Pain Au Chocolat

Belgian Dark Chocolate Stick.

29

Almond 36
Croissant 6

Frangipane (Almond Cream).

Mascarpone, Creamcheese, Coffee reduction, Coffee pastry cream.

### Choco-Banana **Pain Suisse**

Fresh Banana, Pastrycream, Dark Chocolate, Cheddar Cheese.

Basque Cheesecake 36 Croissant &

Basque Cheesecake Mixture.

Coffee Butterscotch 36 Croissant %

Coffee Reduction, Butterscotch Frangipane.