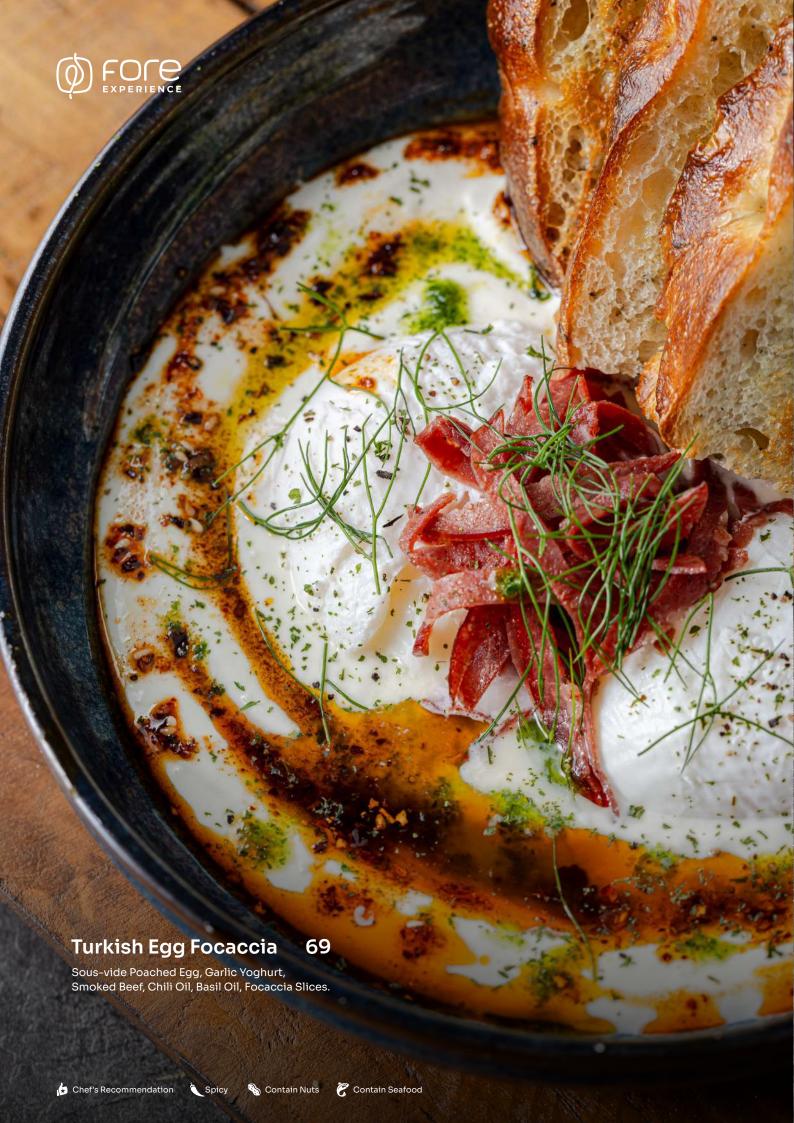

### Lox Bagel €

Smoked Salmon, Honey Miso Creamcheese, Sunny Egg, Tomato, Arugula, Pickled Kyuri, Soft Bagel.

89