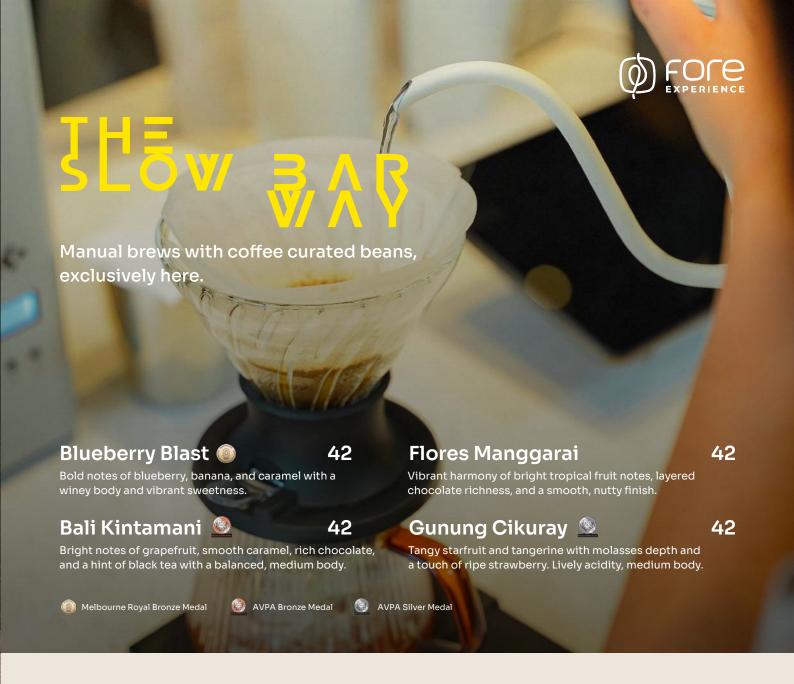

ivering an ideal balance of character, aroma, and flavor.



### **Espresso**

Pure, unbleached Arabica coffee bean extract.

### 19 Cappuccino

Blend of espresso and milk with a thick layer of foam on top without additional sugar.

36

### Piccolo Latte

One shot espresso and milk.



### Espresso Based



The creamy and subtly sweet sensation of caramel and butterscotch sauce blends with authentic Indonesian coffee

#### **Nutty Oat** 46 Latte 🕶

Latte with oat milk and also a delicious blend of hazelnuts.

#### Caramel 40 Praline Macchiato &

Latte with Praline sauce and caramel with a sweet taste and aroma.

Buttercream 40 Tiramisu Latte 🕭

A blend of butterscotch and house blend with a soft cream. Double Iced 33 Shaken Latte

Classic blend of 2 shots of espresso with milk and cream.



### **Additional**

| Espresso |    | Milk            |    |
|----------|----|-----------------|----|
| l Shot   | 7  | Soy Multigrain  | 7  |
| 2 Shot   | 14 | Oat Milk        | 15 |
| 3 Shot   | 21 | Almond Milk     | 15 |
| Syrup    |    | Topping         |    |
| Aren     | 7  | Ice Cream       | 15 |
| Praline  | 7  | Sea Salt Cream  | 7  |
| Hazelnut | 7  | Coffee Cream    | 7  |
| Pandan   | 7  | Tiramisu Cream  | 7  |
| Manuka   | 7  | Caramel Sauce   | 7  |
| Vanilla  | 7  | Caramel Crumble | 7  |
| Salted   |    | Milo Powder     | 7  |
| Caramel  | 7  | Oreo Crumbs     | 7  |



## Refreshing Splash of Fruit

42

Exclusive to Fore Experience

#### Lychee-Berry Americano 0

Need your caffeine delivered in a fun, playful drink that's nice and fresh? Look no further.

#### Pinari