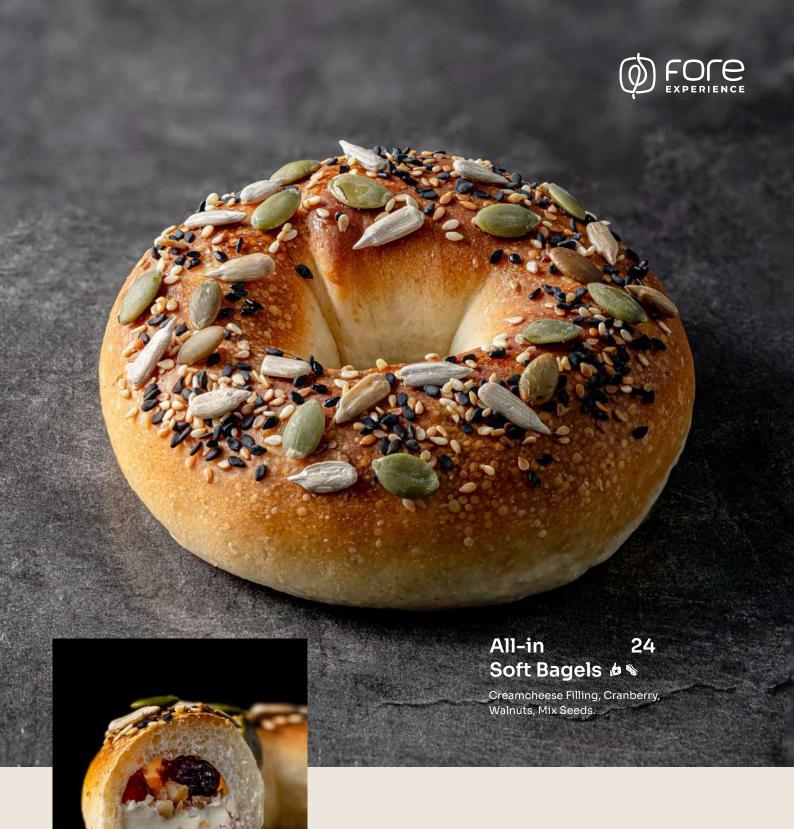

### Corny Cheese Bagel

24

Sweet Corn, Savoury Cheese, Mix Seeds & Mozzarella. 19

### Beef & Cheese 24 Bagels 6

Smoked Beef Chunk, and Savoury Cheese, Mozzarella, Parsley.

**Aren Latte** 49 Ontbijtkoek 🕭 🐿

@ Fore

Palm Sugar Coffee Cream, Dutch Spices Cakes.

Carrot Cake ®

Carrot Cake, Creamcheese Frosting.